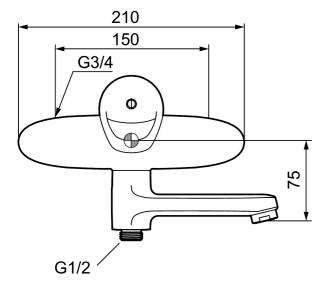

## 9000E bath mixer

An optimal fusion of design and function. The FM Mattsson 9000E range ushers in a new generation of mixers that are environmentally engineered down to the last detail. The mixer brings beauty and technical perfection. Even in its basic version, the mixer has unique functions that save energy without compromising on comfort. Article number: 81901500 Description: Chrome, 150 c/c

## 9000E bath mixer

An optimal fusion of design and function. The FM Mattsson 9000E range ushers in a new generation of mixers that are environmentally engineered down to the last detail. The mixer brings beauty and technical perfection. Even in its basic version, the mixer has unique functions that save energy without compromising on comfort.