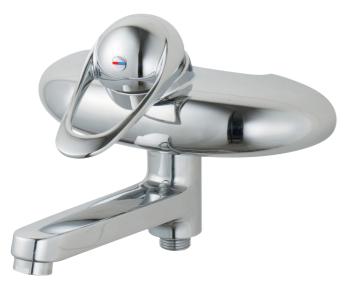

## 9000E bath mixer

An optimal fusion of design and function. The FM Mattsson 9000E range ushers in a new generation of mixers that are environmentally engineered down to the last detail. The mixer brings beauty and technical perfection. Even in its basic version, the mixer has unique functions that save energy without compromising on comfort. Article number: 81901500 Description: Chrome, 150 c/c

## 9000E bath mixer

An optimal fusion of design and function. The FM Mattsson 9000E range ushers in a new generation of mixers that are environmentally engineered down to the last detail. The mixer brings beauty and technical perfection. Even in its basic version, the mixer has unique functions that save energy without compromising on comfort.

Article number: 81901500