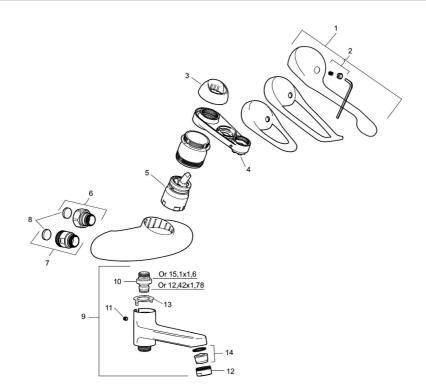

### Sparepartlist

| NO. | FMM NO.  | RSK     | DESCRIPTION                                   |
|-----|----------|---------|-----------------------------------------------|
| 1   | 58500000 | 8591936 | Lever, complete, L=90 mm                      |
| 1   | 58501750 | 8591937 | Lever, complete, L=150 mm                     |
| 1   | 58501800 | 8592048 | Lever, complete, L=180 mm                     |
| 2   | 58510000 | 8591944 | Cover lid with colour marking                 |
| 3   | 58520000 | 8591945 | Cover sleeve                                  |
| 4   | 60770000 | 8591918 | Service tool                                  |
| 5   | 59130009 | 8591972 | Ceramic cartridge with tools, carton          |
| 6   | 59811800 | 8592011 | Inlet connectors 150 c/c (left-handed thread) |
| 7   | 59800800 | 8592005 | Inlet connectors, 160 c/c                     |
| 8   | 38680009 | 8591701 | Filter kit incl. o-rings and service tool     |
| 9   | 82990000 | 8154073 | Swivel spout with integrated diverter         |
| 10  | 39754000 | 8591969 | Nipple M18x1 with o-ring for bath mixer       |

# **FM Mattsson**

| NO. | FMM NO.  | RSK     | DESCRIPTION                            |
|-----|----------|---------|----------------------------------------|
| 11  | 38086000 | 8439701 | Locking screw                          |
| 12  | 29142400 | 8281526 | Housing M24 ext., 13 mm                |
| 13  | 38521000 | 8295345 | Stop ring                              |
| 14  | 29102650 | 8281547 | Aerator insert, 20–24 l/min at 300 kPa |