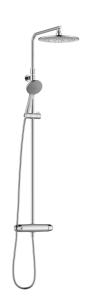

## 9000XE head shower kit

9000XE head shower kit is a head shower kit in brushed chrome.

The telescopic shower bar allows the wall bracket's height to be adapted to the specific bathroom's ceiling height, as well as to the user's height and/or the preferred distance to the shower head.

**Article number:** 86830003 Flow 3 bar: 7.6 l/m

Description: Brushed chrome, 160 c/c

- Note! 160 c/c
- Safety mixer 9000XE and head shower set 9000XE
- · With reversible headwork
- Anti lime-scale head- and hand shower
- · Shower bar with slider and wall bracket with sealing
- Shower pipe can be shortened if required
- Wall bracket freely adjustable in height, 700–970 from connection and 50–100 mm from wall, 2x20 mm spacers included, with sealing, hidden pipe joint
- · Lead Free material