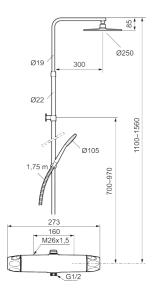

**Article number:** 86830003 Flow 3 bar: 7.6 l/m

Description: Brushed chrome, 160 c/c

- Note! 160 c/c
- Safety mixer 9000XE and head shower set 9000XE
- · With reversible headwork
- Anti lime-scale head- and hand shower
- · Shower bar with slider and wall bracket with sealing
- Shower pipe can be shortened if required
- Wall bracket freely adjustable in height, 700–970 from connection and 50–100 mm from wall, 2x20 mm spacers included, with sealing, hidden pipe joint
- · Lead Free material