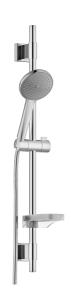

## 9000XE shower kit Vaska

9000XE shower set is a shower set in chrome with a metal hose and adjustable wall brackets. The mixer, combined with the large nozzle, delivers a pleasant shower experience with good pressure and an ample jet range without wasting water. The shower set is easy to install in all types of bathrooms and comes with extra wall brackets for fitting to an inlet tube.

**Article number:** 86710000 **Flow 3 bar:** 6.9 l/m **Description:** Chrome, for mounting on 40 c/c pipes

- Model "Vaska"
- Shower bar with bracket for mounting on 40 c/c pipes
- · Anti lime-scale hand shower
- · With soap dish
- · Lead Free material