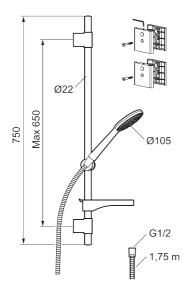

## 9000XE shower kit Vaska

9000XE shower set is a shower set in chrome with a metal hose and adjustable wall brackets. The mixer, combined with the large nozzle, delivers a pleasant shower experience with good pressure and an ample jet range without wasting water. The shower set is easy to install in all types of bathrooms and comes with extra wall brackets for fitting to an inlet tube.

**Article number:** 86710000 **Flow 3 bar:** 6.9 l/m **Description:** Chrome, for mounting on 40 c/c pipes

- Model "Vaska"
- Shower bar with bracket for mounting on 40 c/c pipes
- · Anti lime-scale hand shower
- · With soap dish
- · Lead Free material