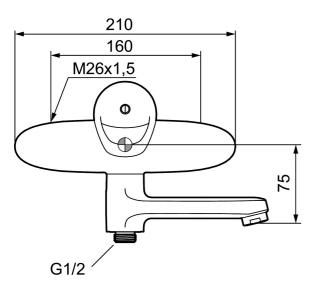

Article number: 81900000 Description: Chrome, 160 c/c

- · Soft closing with ceramic cartridge
- Swivel spout with built-in diverter
- Approved non-return valves, EN-Standard EN1717

## 9000E bath mixer

An optimal fusion of design and function. The FM Mattsson 9000E range ushers in a new generation of mixers that are environmentally engineered down to the last detail. The mixer brings beauty and technical perfection. Even in its basic version, the mixer has unique functions that save energy without compromising on comfort.