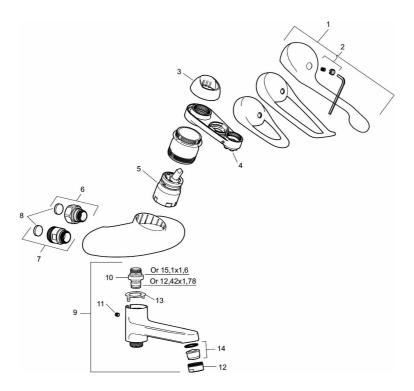

Article number: 81900000

| Sparepartlist |          |         |                                                 |  |
|---------------|----------|---------|-------------------------------------------------|--|
| NO.           | FMM NO.  | RSK     | DESCRIPTION                                     |  |
| 1             | 58500000 | 8591936 | Lever, complete, L=90 mm                        |  |
| 1             | 58501750 | 8591937 | Lever, complete, L=150 mm                       |  |
| 1             | 58501800 | 8592048 | Lever, complete, L=180 mm                       |  |
| 2             | 58510000 | 8591944 | Cover lid with colour marking                   |  |
| 3             | 58520000 | 8591945 | Cover sleeve                                    |  |
| 4             | S600298  | 3870203 | Service tool                                    |  |
| 5             | S600276  | 8387231 | Ceramic cartridge, incl. service tool, 20 l/min |  |
| 6             | 59811800 | 8592011 | Inlet connectors 150 c/c (left-handed thread)   |  |
| 7             | 59800800 | 8592005 | Inlet connectors, 160 c/c                       |  |
| 8             | 38680009 | 8591701 | Filter kit incl. o-rings and service tool       |  |
| 9             | 82990000 | 8154073 | Swivel spout with integrated diverter           |  |
| 10            | 39754000 | 8591969 | Nipple M18x1 with o-ring for bath mixer         |  |

# **FM Mattsson**

| NO. | FMM NO.  | RSK     | DESCRIPTION                            |
|-----|----------|---------|----------------------------------------|
| 11  | 38086000 | 8439701 | Locking screw                          |
| 12  | 29142400 | 8281526 | Housing M24 ext., 13 mm                |
| 13  | 38521000 | 8295345 | Stop ring                              |
| 14  | 29102650 | 8281547 | Aerator insert, 20–24 l/min at 300 kPa |