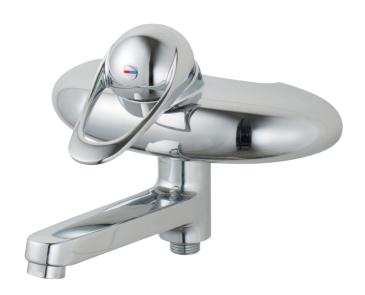

## 9000E bath mixer

An optimal fusion of design and function. The FM Mattsson 9000E range ushers in a new generation of mixers that are environmentally engineered down to the last detail. The mixer brings beauty and technical perfection. Even in its basic version, the mixer has unique functions that save energy without compromising on comfort.

Article number: 81900000 Description: Chrome, 160 c/c

- · Soft closing with ceramic cartridge
- Swivel spout with built-in diverter
- Approved non-return valves, EN-Standard EN1717