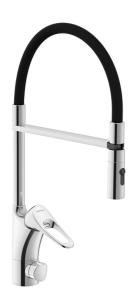

## 9000XE flexi kitchen mixer

9000XE kitchen mixer with flexi-spout in brushed chrome has a detachable hand shower. With a detachable spout and a choice of jet settings, it is versatile, practical and flexible.

This kitchen mixer is lead-free and equipped with our smart, innovative, energy-saving functions such as cold start, soft closing, a temperature limiter function and an energy- and water-saving aerator.