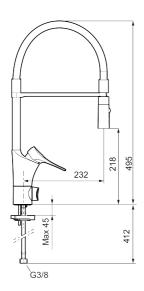

Article number: 86150010 Flow 3 bar: 6.0 l/m

**Description:** Chrome

- Cold Start
- · Ceramic cartridge with soft closing function
- · Adjustable flow control and temperature limiter
- Hose, limitation part for 60°, 85°, 110° or 360° included
- · Nozzle with concentrated jet and handshower
- With dish washer valve, switchable between cold and hot water.
  Pre-set on cold water
- Soft PEX<sup>®</sup> hoses with 3/8" connecting nut (stainless steel braided)
- Approved non-return valves, EN-Standard EN1717
- Lead Free material
- Hole diameter Ø34-37 mm