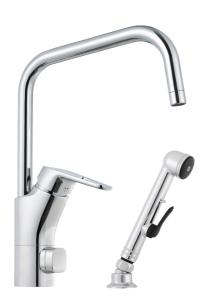

## SILJAN kitchen mixer

Siljan is FM Mattsson's new signature collection. It includes a wide range of products with a strong focus on design and smart technology, in line with our vision of caring for people and the environment. Siljan is a natural choice for anyone who aspires to a sustainable lifestyle. A wide range of models guarantees that you will find exactly the right solution for your kitchen.

Article number: 83060000

Description: Chrome, connection flat end Ø10 mm

- With self-closing hand shower, wall bracket and hose
- · Cold Start
- · Ceramic cartridge with soft closing function
- · Adjustable flow control and temperature limiter
- Eco Flow (energy and water saving aerator)
- Swivel spout, limitation part for 60°, 85°, 110° or 360° included
- With dish washer valve, switchable between cold and hot water.
   Pre-set on cold water
- Soft PEX<sup>®</sup> hoses (stainless steel braided)
- Hole diameter Ø34-37 mm