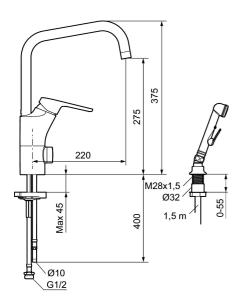

Article number: 83060000

Description: Chrome, connection flat end Ø10 mm

- With self-closing hand shower, wall bracket and hose
- · Cold Start
- · Ceramic cartridge with soft closing function
- · Adjustable flow control and temperature limiter
- Eco Flow (energy and water saving aerator)
- Swivel spout, limitation part for 60°, 85°, 110° or 360° included
- With dish washer valve, switchable between cold and hot water.
   Pre-set on cold water
- Soft PEX<sup>®</sup> hoses (stainless steel braided)
- Hole diameter Ø34-37 mm