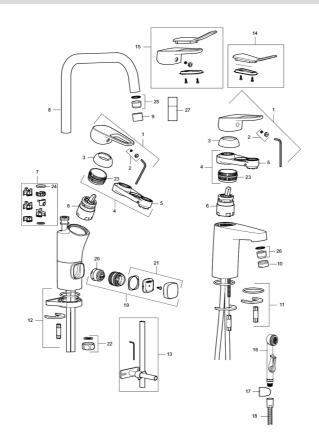

Article number: 83060000

| NO.         FMM NO.         RSK         DESCRIPTION           44450009         8295353         Accessories (limitation segment, stop screw, allen wrench 3 mm)           1         58501000         8592023         Complete lever, chrome           2         58511000         8592021         Cover lid with colour marking           3         58521000         8592020         Cover sleeve, chrome           4         58530140         8241726         Fastening nipple with service tool           5         60770000         8591918         Service tool           6         59120009         8591949         Ceramic cartridge with service tool, cold start (green ring)           6         59120000         8591769         Ceramic cartridge, cold start (green ring) | Sparepartlist |          |         |                                                                 |  |  |  |
|-------------------------------------------------------------------------------------------------------------------------------------------------------------------------------------------------------------------------------------------------------------------------------------------------------------------------------------------------------------------------------------------------------------------------------------------------------------------------------------------------------------------------------------------------------------------------------------------------------------------------------------------------------------------------------------------------------------------------------------------------------------------------------------|---------------|----------|---------|-----------------------------------------------------------------|--|--|--|
| 1       58501000       8592023       Complete lever, chrome         2       58511000       8592021       Cover lid with colour marking         3       58521000       8592020       Cover sleeve, chrome         4       58530140       8241726       Fastening nipple with service tool         5       60770000       8591918       Service tool         6       59120009       8591949       Ceramic cartridge with service tool, cold start (green ring)                                                                                                                                                                                                                                                                                                                        | NO.           | FMM NO.  | RSK     | DESCRIPTION                                                     |  |  |  |
| 2       58511000       8592021       Cover lid with colour marking         3       58521000       8592020       Cover sleeve, chrome         4       58530140       8241726       Fastening nipple with service tool         5       60770000       8591918       Service tool         6       59120009       8591949       Ceramic cartridge with service tool, cold start (green ring)                                                                                                                                                                                                                                                                                                                                                                                            |               | 44450009 | 8295353 | Accessories (limitation segment, stop screw, allen wrench 3 mm) |  |  |  |
| 3       58521000       8592020       Cover sleeve, chrome         4       58530140       8241726       Fastening nipple with service tool         5       60770000       8591918       Service tool         6       59120009       8591949       Ceramic cartridge with service tool, cold start (green ring)                                                                                                                                                                                                                                                                                                                                                                                                                                                                       | 1             | 58501000 | 8592023 | Complete lever, chrome                                          |  |  |  |
| 4 58530140 8241726 Fastening nipple with service tool 5 60770000 8591918 Service tool 6 59120009 8591949 Ceramic cartridge with service tool, cold start (green ring)                                                                                                                                                                                                                                                                                                                                                                                                                                                                                                                                                                                                               | 2             | 58511000 | 8592021 | Cover lid with colour marking                                   |  |  |  |
| 5 60770000 8591918 Service tool 6 59120009 8591949 Ceramic cartridge with service tool, cold start (green ring)                                                                                                                                                                                                                                                                                                                                                                                                                                                                                                                                                                                                                                                                     | 3             | 58521000 | 8592020 | Cover sleeve, chrome                                            |  |  |  |
| 6 59120009 8591949 Ceramic cartridge with service tool, cold start (green ring)                                                                                                                                                                                                                                                                                                                                                                                                                                                                                                                                                                                                                                                                                                     | 4             | 58530140 | 8241726 | Fastening nipple with service tool                              |  |  |  |
|                                                                                                                                                                                                                                                                                                                                                                                                                                                                                                                                                                                                                                                                                                                                                                                     | 5             | 60770000 | 8591918 | Service tool                                                    |  |  |  |
| 6 59120000 8591769 Ceramic cartridge, cold start (green ring)                                                                                                                                                                                                                                                                                                                                                                                                                                                                                                                                                                                                                                                                                                                       | 6             | 59120009 | 8591949 | Ceramic cartridge with service tool, cold start (green ring)    |  |  |  |
|                                                                                                                                                                                                                                                                                                                                                                                                                                                                                                                                                                                                                                                                                                                                                                                     | 6             | 59120000 | 8591769 | Ceramic cartridge, cold start (green ring)                      |  |  |  |
| 6 59115500 8591947 Ceramic cartridge with service tool, standard (red ring)                                                                                                                                                                                                                                                                                                                                                                                                                                                                                                                                                                                                                                                                                                         | 6             | 59115500 | 8591947 | Ceramic cartridge with service tool, standard (red ring)        |  |  |  |

# **FM Mattsson**

| 6         59126000         8591966         Ceramic cartridge with service tool, Eco Plus (green ring)           6         S600232         Cartridge, for basin mixer, LEED compliant           7         58641000         8594560         Lock kit for swivel spout           8         58650000         8186897         Spout, chrome           9         29142200         8281524         Housing M22 int.           10         29142400         8281526         Housing M24 ext., 13 mm           11         39140800         8186891         Fastening kit for basin mixer           12         39142800         8186893         Fastening kit, for kitchen mixer with on/off valve           13         39147000         8592050         Stabilizer kit           14         35974009         8592038         Care-kit           15         58504000         8592049         Care-lever, complete           16         \$600206         8233049         Self-closing hand shower, chrome           17         34093000         8186018         Wall bracket, chrome           18         \$600207         8236647         Shower hose, L=1,5 m, chrome           19         \$9291000         8186896         On/off valve for dishwasher           20         \$9271000 <th>NO.</th> <th>FMM NO.</th> <th>RSK</th> <th>DESCRIPTION</th> | NO. | FMM NO.  | RSK     | DESCRIPTION                                                |
|-----------------------------------------------------------------------------------------------------------------------------------------------------------------------------------------------------------------------------------------------------------------------------------------------------------------------------------------------------------------------------------------------------------------------------------------------------------------------------------------------------------------------------------------------------------------------------------------------------------------------------------------------------------------------------------------------------------------------------------------------------------------------------------------------------------------------------------------------------------------------------------------------------------------------------------------------------------------------------------------------------------------------------------------------------------------------------------------------------------------------------------------------------------------------------------------------------------------------------------------------------------------------------------------------------------------------------------------------|-----|----------|---------|------------------------------------------------------------|
| 7         58641000         8594560         Lock kit for swivel spout           8         58650000         8186897         Spout, chrome           9         29142200         8281524         Housing M22 int.           10         29142400         8281526         Housing M24 ext., 13 mm           11         39140800         8186891         Fastening kit for basin mixer           12         39142800         8186893         Fastening kit, for kitchen mixer with on/off valve           13         39147000         8592050         Stabilizer kit           14         35974009         8592038         Care-kit           15         58504000         8592049         Care-lever, complete           16         \$600206         8233049         \$Self-closing hand shower, chrome           17         34093000         8186018         Wall bracket, chrome           18         \$600207         8236647         Shower hose, L=1,5 m, chrome           19         \$9291000         8186896         On/off valve for dishwasher, complete           20         \$9271000         8591843         Ceramic cartridge for dishwasher           21         \$8281000         8592036         Knob for dishwasher, chrome           22         29651501                                                                          | 6   | 59126000 | 8591966 | Ceramic cartridge with service tool, Eco Plus (green ring) |
| 8         58650000         8186897         Spout, chrome           9         29142200         8281524         Housing M22 int.           10         29142400         8281526         Housing M24 ext., 13 mm           11         39140800         8186891         Fastening kit for basin mixer           12         39142800         8186893         Fastening kit, for kitchen mixer with on/off valve           13         39147000         8592050         Stabilizer kit           14         35974009         8592038         Care-kit           15         58504000         8592049         Care-lever, complete           16         \$600206         8233049         Self-closing hand shower, chrome           17         34093000         8186018         Wall bracket, chrome           18         \$600207         8236647         Shower hose, L=1,5 m, chrome           19         \$9291000         8186896         On/off valve for dishwasher, complete           20         \$9271000         8591843         Ceramic cartridge for dishwasher           21         \$8281000         8592036         Knob for dishwasher, chrome           22         29651501         8531502         Rough chrome plated           23         29390000                                                                                 | 6   | S600232  |         | Cartridge, for basin mixer, LEED compliant                 |
| 9         29142200         8281524         Housing M22 int.           10         29142400         8281526         Housing M24 ext., 13 mm           11         39140800         8186891         Fastening kit for basin mixer           12         39142800         8186893         Fastening kit, for kitchen mixer with on/off valve           13         39147000         8592050         Stabilizer kit           14         35974009         8592038         Care-kit           15         58504000         8592049         Care-lever, complete           16         S600206         8233049         Self-closing hand shower, chrome           17         34093000         8186018         Wall bracket, chrome           18         S600207         8236647         Shower hose, L=1,5 m, chrome           19         59291000         8186896         On/off valve for dishwasher, complete           20         59271000         8591843         Ceramic cartridge for dishwasher           21         58281000         8592036         Knob for dishwasher, chrome           22         29651501         8531502         Rough chrome plated           23         29390000         8295356         Fastening nipple           24         37801550                                                                                  | 7   | 58641000 | 8594560 | Lock kit for swivel spout                                  |
| 10         29142400         8281526         Housing M24 ext., 13 mm           11         39140800         8186891         Fastening kit for basin mixer           12         39142800         8186893         Fastening kit, for kitchen mixer with on/off valve           13         39147000         8592050         Stabilizer kit           14         35974009         8592038         Care-kit           15         58504000         8592049         Care-lever, complete           16         S600206         8233049         Self-closing hand shower, chrome           17         34093000         8186018         Wall bracket, chrome           18         S600207         8236647         Shower hose, L=1,5 m, chrome           19         59291000         8186896         On/off valve for dishwasher, complete           20         59271000         8591843         Ceramic cartridge for dishwasher           21         58281000         8592036         Knob for dishwasher, chrome           22         29651501         8531502         Rough chrome plated           23         29390000         8295356         Fastening nipple           24         37801550         8295350         O-ring 15,54 x 2,62, 2 pcs           25         2910                                                                           | 8   | 58650000 | 8186897 | Spout, chrome                                              |
| 11       39140800       8186891       Fastening kit for basin mixer         12       39142800       8186893       Fastening kit, for kitchen mixer with on/off valve         13       39147000       8592050       Stabilizer kit         14       35974009       8592038       Care-kit         15       58504000       8592049       Care-lever, complete         16       \$600206       8233049       Self-closing hand shower, chrome         17       34093000       8186018       Wall bracket, chrome         18       \$600207       8236647       Shower hose, L=1,5 m, chrome         19       59291000       8186896       On/off valve for dishwasher, complete         20       59271000       8591843       Ceramic cartridge for dishwasher         21       58281000       8592036       Knob for dishwasher, chrome         22       29651501       8531502       Rough chrome plated         23       29390000       8295356       Fastening nipple         24       37801550       8295350       O-ring 15,54 x 2,62, 2 pcs         25       2910290       8242220       Aerator insert, 7-9 l/min at 300kPa         26       29102910       8281533       Aerator insert, 5,5-6,5 l/min at 300kPa <td>9</td> <td>29142200</td> <td>8281524</td> <td>Housing M22 int.</td>                                                | 9   | 29142200 | 8281524 | Housing M22 int.                                           |
| 12       39142800       8186893       Fastening kit, for kitchen mixer with on/off valve         13       39147000       8592050       Stabilizer kit         14       35974009       8592038       Care-kit         15       58504000       8592049       Care-lever, complete         16       S600206       8233049       Self-closing hand shower, chrome         17       34093000       8186018       Wall bracket, chrome         18       S600207       8236647       Shower hose, L=1,5 m, chrome         19       59291000       8186896       On/off valve for dishwasher, complete         20       59271000       8591843       Ceramic cartridge for dishwasher         21       58281000       8592036       Knob for dishwasher, chrome         22       29651501       8531502       Rough chrome plated         23       29390000       8295356       Fastening nipple         24       37801550       8295350       O-ring 15,54 x 2,62, 2 pcs         25       29102290       8242220       Aerator insert, 7-9 l/min at 300kPa         26       29102890       8281533       Aerator insert, 5,5-6,5 l/min at 300kPa                                                                                                                                                                                                     | 10  | 29142400 | 8281526 | Housing M24 ext., 13 mm                                    |
| 13       39147000       8592050       Stabilizer kit         14       35974009       8592038       Care-kit         15       58504000       8592049       Care-lever, complete         16       \$600206       \$233049       \$Self-closing hand shower, chrome         17       \$4093000       \$8186018       Wall bracket, chrome         18       \$600207       \$236647       \$Shower hose, L=1,5 m, chrome         19       \$9291000       \$186896       On/off valve for dishwasher, complete         20       \$9271000       \$591843       Ceramic cartridge for dishwasher         21       \$8281000       \$592036       Knob for dishwasher, chrome         22       \$29651501       \$531502       \$Rough chrome plated         23       \$29390000       \$295356       \$Fastening nipple         24       \$37801550       \$8295350       \$O-ring \$15,54 x 2,62, 2 pcs         25       \$29102290       \$8242220       Aerator insert, 7-9 l/min at 300kPa         26       \$29102890       \$8281533       Aerator insert, 10-13 l/min at 300kPa         26       \$29102910       \$8281534       Aerator insert, 5,5-6,5 l/min at 300kPa                                                                                                                                                                   | 11  | 39140800 | 8186891 | Fastening kit for basin mixer                              |
| 14       35974009       8592038       Care-kit         15       58504000       8592049       Care-lever, complete         16       S600206       8233049       Self-closing hand shower, chrome         17       34093000       8186018       Wall bracket, chrome         18       S600207       8236647       Shower hose, L=1,5 m, chrome         19       59291000       8186896       On/off valve for dishwasher, complete         20       59271000       8591843       Ceramic cartridge for dishwasher         21       58281000       8592036       Knob for dishwasher, chrome         22       29651501       8531502       Rough chrome plated         23       29390000       8295356       Fastening nipple         24       37801550       8295350       O-ring 15,54 x 2,62, 2 pcs         25       29102290       8242220       Aerator insert, 7-9 l/min at 300kPa         25       29102890       8281533       Aerator insert, 5,5-6,5 l/min at 300kPa         26       29102910       8281534       Aerator insert, 5,5-6,5 l/min at 300kPa                                                                                                                                                                                                                                                                             | 12  | 39142800 | 8186893 | Fastening kit, for kitchen mixer with on/off valve         |
| 15       58504000       8592049       Care-lever, complete         16       \$600206       8233049       \$Self-closing hand shower, chrome         17       \$4093000       \$8186018       Wall bracket, chrome         18       \$600207       \$236647       \$Shower hose, L=1,5 m, chrome         19       \$9291000       \$186896       On/off valve for dishwasher, complete         20       \$9271000       \$591843       Ceramic cartridge for dishwasher         21       \$58281000       \$592036       Knob for dishwasher, chrome         22       \$29651501       \$531502       Rough chrome plated         23       \$29390000       \$295356       Fastening nipple         24       \$37801550       \$295350       O-ring \$15,54 x 2,62, 2 pcs         25       \$29102290       \$242220       Aerator insert, 7-9 l/min at \$300kPa         25       \$29102890       \$281533       Aerator insert, 10-13 l/min at \$300kPa         26       \$29102910       \$281534       Aerator insert, 5,5-6,5 l/min at \$300kPa                                                                                                                                                                                                                                                                                           | 13  | 39147000 | 8592050 | Stabilizer kit                                             |
| 16       \$600206       \$233049       \$Self-closing hand shower, chrome         17       \$34093000       \$8186018       Wall bracket, chrome         18       \$5600207       \$236647       \$Shower hose, L=1,5 m, chrome         19       \$59291000       \$186896       On/off valve for dishwasher, complete         20       \$59271000       \$591843       Ceramic cartridge for dishwasher         21       \$8281000       \$592036       Knob for dishwasher, chrome         22       \$29651501       \$531502       Rough chrome plated         23       \$29390000       \$295356       Fastening nipple         24       \$37801550       \$8295350       O-ring \$15,54 x 2,62, 2 pcs         25       \$29102290       \$242220       Aerator insert, 7–9 l/min at 300kPa         25       \$29102890       \$281533       Aerator insert, 10–13 l/min at 300kPa         26       \$29102910       \$281534       Aerator insert, 5,5–6,5 l/min at 300kPa                                                                                                                                                                                                                                                                                                                                                               | 14  | 35974009 | 8592038 | Care-kit                                                   |
| 17       34093000       8186018       Wall bracket, chrome         18       \$600207       8236647       Shower hose, L=1,5 m, chrome         19       59291000       8186896       On/off valve for dishwasher, complete         20       59271000       8591843       Ceramic cartridge for dishwasher         21       58281000       8592036       Knob for dishwasher, chrome         22       29651501       8531502       Rough chrome plated         23       29390000       8295356       Fastening nipple         24       37801550       8295350       O-ring 15,54 x 2,62, 2 pcs         25       29102290       8242220       Aerator insert, 7–9 l/min at 300kPa         25       29102890       8281533       Aerator insert, 10–13 l/min at 300kPa         26       29102910       8281534       Aerator insert, 5,5–6,5 l/min at 300kPa                                                                                                                                                                                                                                                                                                                                                                                                                                                                                      | 15  | 58504000 | 8592049 | Care-lever, complete                                       |
| 18       S600207       8236647       Shower hose, L=1,5 m, chrome         19       59291000       8186896       On/off valve for dishwasher, complete         20       59271000       8591843       Ceramic cartridge for dishwasher         21       58281000       8592036       Knob for dishwasher, chrome         22       29651501       8531502       Rough chrome plated         23       29390000       8295356       Fastening nipple         24       37801550       8295350       O-ring 15,54 x 2,62, 2 pcs         25       29102290       8242220       Aerator insert, 7–9 l/min at 300kPa         25       29102890       8281533       Aerator insert, 10–13 l/min at 300kPa         26       29102910       8281534       Aerator insert, 5,5–6,5 l/min at 300kPa                                                                                                                                                                                                                                                                                                                                                                                                                                                                                                                                                          | 16  | S600206  | 8233049 | Self-closing hand shower, chrome                           |
| 19       59291000       8186896       On/off valve for dishwasher, complete         20       59271000       8591843       Ceramic cartridge for dishwasher         21       58281000       8592036       Knob for dishwasher, chrome         22       29651501       8531502       Rough chrome plated         23       29390000       8295356       Fastening nipple         24       37801550       8295350       O-ring 15,54 x 2,62, 2 pcs         25       29102290       8242220       Aerator insert, 7–9 l/min at 300kPa         25       29102890       8281533       Aerator insert, 10–13 l/min at 300kPa         26       29102910       8281534       Aerator insert, 5,5–6,5 l/min at 300kPa                                                                                                                                                                                                                                                                                                                                                                                                                                                                                                                                                                                                                                    | 17  | 34093000 | 8186018 | Wall bracket, chrome                                       |
| 20       59271000       8591843       Ceramic cartridge for dishwasher         21       58281000       8592036       Knob for dishwasher, chrome         22       29651501       8531502       Rough chrome plated         23       29390000       8295356       Fastening nipple         24       37801550       8295350       O-ring 15,54 x 2,62, 2 pcs         25       29102290       8242220       Aerator insert, 7–9 l/min at 300kPa         25       29102890       8281533       Aerator insert, 10–13 l/min at 300kPa         26       29102910       8281534       Aerator insert, 5,5–6,5 l/min at 300kPa                                                                                                                                                                                                                                                                                                                                                                                                                                                                                                                                                                                                                                                                                                                        | 18  | S600207  | 8236647 | Shower hose, L=1,5 m, chrome                               |
| 21       58281000       8592036       Knob for dishwasher, chrome         22       29651501       8531502       Rough chrome plated         23       29390000       8295356       Fastening nipple         24       37801550       8295350       O-ring 15,54 x 2,62, 2 pcs         25       29102290       8242220       Aerator insert, 7–9 l/min at 300kPa         25       29102890       8281533       Aerator insert, 10–13 l/min at 300kPa         26       29102910       8281534       Aerator insert, 5,5–6,5 l/min at 300kPa                                                                                                                                                                                                                                                                                                                                                                                                                                                                                                                                                                                                                                                                                                                                                                                                       | 19  | 59291000 | 8186896 | On/off valve for dishwasher, complete                      |
| 22       29651501       8531502       Rough chrome plated         23       29390000       8295356       Fastening nipple         24       37801550       8295350       O-ring 15,54 x 2,62, 2 pcs         25       29102290       8242220       Aerator insert, 7–9 l/min at 300kPa         25       29102890       8281533       Aerator insert, 10–13 l/min at 300kPa         26       29102910       8281534       Aerator insert, 5,5–6,5 l/min at 300kPa                                                                                                                                                                                                                                                                                                                                                                                                                                                                                                                                                                                                                                                                                                                                                                                                                                                                                 | 20  | 59271000 | 8591843 | Ceramic cartridge for dishwasher                           |
| 23 29390000 8295356 Fastening nipple  24 37801550 8295350 O-ring 15,54 x 2,62, 2 pcs  25 29102290 8242220 Aerator insert, 7–9 l/min at 300kPa  25 29102890 8281533 Aerator insert, 10–13 l/min at 300kPa  26 29102910 8281534 Aerator insert, 5,5–6,5 l/min at 300kPa                                                                                                                                                                                                                                                                                                                                                                                                                                                                                                                                                                                                                                                                                                                                                                                                                                                                                                                                                                                                                                                                         | 21  | 58281000 | 8592036 | Knob for dishwasher, chrome                                |
| 24       37801550       8295350       O-ring 15,54 x 2,62, 2 pcs         25       29102290       8242220       Aerator insert, 7–9 l/min at 300kPa         25       29102890       8281533       Aerator insert, 10–13 l/min at 300kPa         26       29102910       8281534       Aerator insert, 5,5–6,5 l/min at 300kPa                                                                                                                                                                                                                                                                                                                                                                                                                                                                                                                                                                                                                                                                                                                                                                                                                                                                                                                                                                                                                  | 22  | 29651501 | 8531502 | Rough chrome plated                                        |
| 25       29102290       8242220       Aerator insert, 7–9 l/min at 300kPa         25       29102890       8281533       Aerator insert, 10–13 l/min at 300kPa         26       29102910       8281534       Aerator insert, 5,5–6,5 l/min at 300kPa                                                                                                                                                                                                                                                                                                                                                                                                                                                                                                                                                                                                                                                                                                                                                                                                                                                                                                                                                                                                                                                                                           | 23  | 29390000 | 8295356 | Fastening nipple                                           |
| 25       29102890       8281533       Aerator insert, 10–13 l/min at 300kPa         26       29102910       8281534       Aerator insert, 5,5–6,5 l/min at 300kPa                                                                                                                                                                                                                                                                                                                                                                                                                                                                                                                                                                                                                                                                                                                                                                                                                                                                                                                                                                                                                                                                                                                                                                             | 24  | 37801550 | 8295350 | O-ring 15,54 x 2,62, 2 pcs                                 |
| 26 29102910 8281534 Aerator insert, 5,5–6,5 l/min at 300kPa                                                                                                                                                                                                                                                                                                                                                                                                                                                                                                                                                                                                                                                                                                                                                                                                                                                                                                                                                                                                                                                                                                                                                                                                                                                                                   | 25  | 29102290 | 8242220 | Aerator insert, 7–9 l/min at 300kPa                        |
|                                                                                                                                                                                                                                                                                                                                                                                                                                                                                                                                                                                                                                                                                                                                                                                                                                                                                                                                                                                                                                                                                                                                                                                                                                                                                                                                               | 25  | 29102890 | 8281533 | Aerator insert, 10–13 l/min at 300kPa                      |
|                                                                                                                                                                                                                                                                                                                                                                                                                                                                                                                                                                                                                                                                                                                                                                                                                                                                                                                                                                                                                                                                                                                                                                                                                                                                                                                                               | 26  | 29102910 | 8281534 | Aerator insert, 5,5–6,5 l/min at 300kPa                    |
| 26 29102710 8281528 Aerator insert, 9–11 l/min at 300kPa                                                                                                                                                                                                                                                                                                                                                                                                                                                                                                                                                                                                                                                                                                                                                                                                                                                                                                                                                                                                                                                                                                                                                                                                                                                                                      | 26  | 29102710 | 8281528 | Aerator insert, 9–11 l/min at 300kPa                       |
| 26 29100500 8281532 Aerator insert, 5 l/min at 200–600 kPa                                                                                                                                                                                                                                                                                                                                                                                                                                                                                                                                                                                                                                                                                                                                                                                                                                                                                                                                                                                                                                                                                                                                                                                                                                                                                    | 26  | 29100500 | 8281532 | Aerator insert, 5 l/min at 200–600 kPa                     |
| 26 S600072 8281671 Aerator insert, 3 l/min at 200–600 kPa                                                                                                                                                                                                                                                                                                                                                                                                                                                                                                                                                                                                                                                                                                                                                                                                                                                                                                                                                                                                                                                                                                                                                                                                                                                                                     | 26  | S600072  | 8281671 | Aerator insert, 3 l/min at 200–600 kPa                     |
| 27 29285009 8242280 Aerator M22 int., ball joint, 7–9 l/min at 300 kPa                                                                                                                                                                                                                                                                                                                                                                                                                                                                                                                                                                                                                                                                                                                                                                                                                                                                                                                                                                                                                                                                                                                                                                                                                                                                        | 27  | 29285009 | 8242280 | Aerator M22 int., ball joint, 7–9 l/min at 300 kPa         |