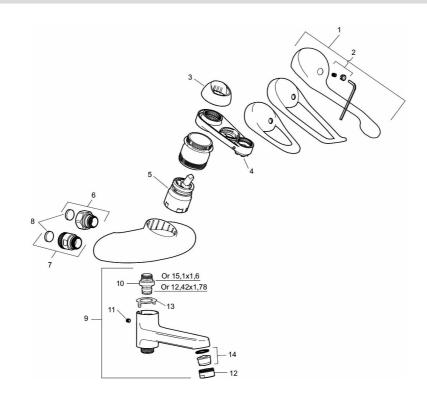

### Sparepartlist

| NO. | FMM NO.  | RSK     | DESCRIPTION                                     |
|-----|----------|---------|-------------------------------------------------|
| 1   | 58500000 | 8591936 | Lever, complete, L=90 mm                        |
| 1   | 58501750 | 8591937 | Lever, complete, L=150 mm                       |
| 1   | 58501800 | 8592048 | Lever, complete, L=180 mm                       |
| 2   | 58510000 | 8591944 | Cover lid with colour marking                   |
| 3   | 58520000 | 8591945 | Cover sleeve                                    |
| 4   | S600298  | 3870203 | Service tool                                    |
| 5   | S600276  | 8387231 | Ceramic cartridge, incl. service tool, 20 l/min |
| 6   | 59811800 | 8592011 | Inlet connectors 150 c/c (left-handed thread)   |
| 7   | 59800800 | 8592005 | Inlet connectors, 160 c/c                       |
| 8   | 38680009 | 8591701 | Filter kit incl. o-rings and service tool       |
| 9   | 82990000 | 8154073 | Swivel spout with integrated diverter           |
| 10  | 39754000 | 8591969 | Nipple M18x1 with o-ring for bath mixer         |
| 11  | 38086000 | 8439701 | Locking screw                                   |

# **FM Mattsson**

| NO. | FMM NO.  | RSK     | DESCRIPTION                            |
|-----|----------|---------|----------------------------------------|
| 12  | 29142400 | 8281526 | Housing M24 ext., 13 mm                |
| 13  | 38521000 | 8295345 | Stop ring                              |
| 14  | 29102650 | 8281547 | Aerator insert, 20–24 I/min at 300 kPa |