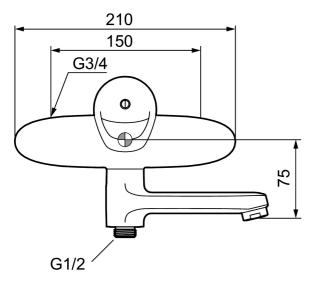

## 9000E bath mixer

An optimal fusion of design and function. The FM Mattsson 9000E range ushers in a new generation of mixers that are environmentally engineered down to the last detail. The mixer brings beauty and technical perfection. Even in its basic version, the mixer has unique functions that save energy without compromising on comfort. Article number: 81901500 Description: Chrome, 150 c/c

### 9000E bath mixer

An optimal fusion of design and function. The FM Mattsson 9000E range ushers in a new generation of mixers that are environmentally engineered down to the last detail. The mixer brings beauty and technical perfection. Even in its basic version, the mixer has unique functions that save energy without compromising on comfort. Article number: 81901500