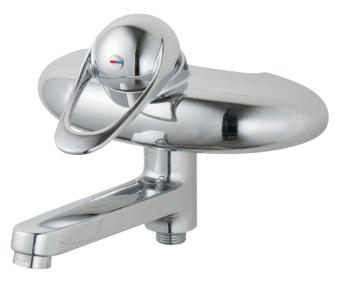

## 9000E bath mixer

An optimal fusion of design and function. The FM Mattsson 9000E range ushers in a new generation of mixers that are environmentally engineered down to the last detail. The mixer brings beauty and technical perfection. Even in its basic version, the mixer has unique functions that save energy without compromising on comfort. Article number: 81901500 Description: Chrome, 150 c/c

### 9000E bath mixer

An optimal fusion of design and function. The FM Mattsson 9000E range ushers in a new generation of mixers that are environmentally engineered down to the last detail. The mixer brings beauty and technical perfection. Even in its basic version, the mixer has unique functions that save energy without compromising on comfort. Article number: 81901500