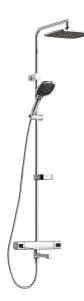

Article number: 85930000 Description: Chrome, 160 c/c, Lead Free

- · Safety mixer Siljan and head shower set Siljan
- With reversible headwork
- · Svivel spout with integrated diverter
- · Anti lime-scale head- and hand shower
- · Eco Flow, hand shower 9 l/min and head shower 12 l/min
- · Shower bar with slider, soap dish and wall bracket with sealing
- · Shower pipe can be shortened if required
- Flexible wall bracket ±5 mm in height and 50–100 mm from wall, 2x18 mm spacers included, with sealing, hidden pipe joint