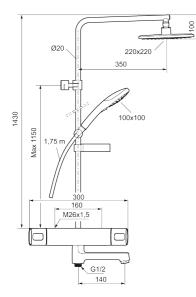

Article number: 85930000 Description: Chrome, 160 c/c, Lead Free

- · Safety mixer Siljan and head shower set Siljan
- With reversible headwork
- · Svivel spout with integrated diverter
- · Anti lime-scale head- and hand shower
- · Eco Flow, hand shower 9 l/min and head shower 12 l/min
- · Shower bar with slider, soap dish and wall bracket with sealing
- · Shower pipe can be shortened if required
- Flexible wall bracket ±5 mm in height and 50–100 mm from wall, 2x18 mm spacers included, with sealing, hidden pipe joint