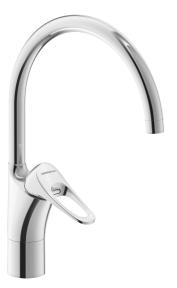

## 9000XE kitchen mixer

9000XE kitchen mixer with C-spout in chrome suits any kitchen, whatever its size. This kitchen mixer is lead-free and equipped with our smart, innovative, energy-saving functions such as cold start, soft closing, a temperature limiter function and an energy- and water-saving aerator. Its timeless, practical design makes it a functional and aesthetically durable addition to any modern home.