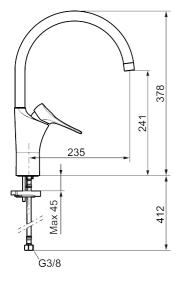

Article number: 86000010 Flow 3 bar: 6.0 l/m Description: Chrome

- Cold Start
- · Ceramic cartridge with soft closing function
- · Adjustable flow control and temperature limiter
- Eco Flow (energy and water saving aerator)
- Swivel spout, limitation part for 60°, 85°, 110° or 360° included
- Soft PEX<sup>®</sup> hoses with 3/8" connecting nut (stainless steel braided)
- · Lead Free material
- Hole diameter Ø34-37 mm