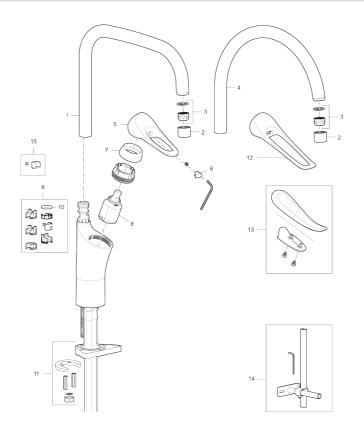

### Sparepartlist

| NO. | FMM NO.    | RSK     | DESCRIPTION                             |
|-----|------------|---------|-----------------------------------------|
| 1   | S600103    | 8387035 | Spout, U-model, chrome                  |
| 1   | S600103.75 | 8387037 | Spout, U-model, brushed chrome          |
| 2   | S600155    | 8280012 | Housing M22 int., chrome                |
| 2   | S600155.75 | 8280013 | Housing M22 int., brushed chrome        |
| 3   | 29102910   | 8281534 | Aerator insert, 5,5–6,5 l/min at 300kPa |
| 3   | 29100500   | 8281532 | Aerator insert, 5 l/min at 200–600 kPa  |
| 3   | S600072    | 8281671 | Aerator insert, 3 l/min at 200–600 kPa  |
| 4   | S600102    | 8387032 | Spout, C-model, chrome                  |
| 4   | S600102.75 | 8387034 | Spout, C-model, brushed chrome          |
| 5   | S600096    | 8387022 | Lever, complete, chrome                 |

# **FM Mattsson**

| NO. | FMM NO.    | RSK     | DESCRIPTION                                                           |
|-----|------------|---------|-----------------------------------------------------------------------|
| 5   | S600096.75 | 8387024 | Lever, complete, Brushed chromeb                                      |
| 6   | S600097    | 8387025 | Cover lid with colour marking                                         |
| 7   | S600101    | 8387029 | Cover sleeve, chrome                                                  |
| 7   | S600101.75 | 8387031 | Cover sleeve, brushed chrome                                          |
| 8   | S600098    | 8387026 | Ceramic cartridge with tool, for kitchen mixers                       |
| 8   | S600209    | 8387039 | Ceramic cartridge, for kitchen mixers                                 |
| 8   | S600100    | 8387028 | Ceramic cartridge with tool, for kitchen mixer (LEED) and basin mixer |
| 8   | S600099    | 8387027 | Ceramic cartridge, for kitchen mixer (LEED) and basin mixer           |
| 9   | 58641000   | 8594560 | Lock kit for swivel spout                                             |
| 10  | 37801550   | 8295350 | O-ring 15,54 x 2,62, 2 pcs                                            |
| 11  | 39142800   | 8186893 | Fastening kit, for kitchen mixer with on/off valve                    |
| 12  | S600175    | 8387083 | Care-lever, complete                                                  |
| 13  | S600106    | 8397001 | Care-kit                                                              |
| 14  | 39147000   | 8592050 | Stabilizer kit                                                        |
| 15  | S600140    | 8387023 | Stop screw with limitation segment, for fixed spout                   |