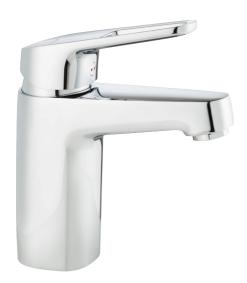

## SILJAN basin mixer

Soft, curved lines and ultra-shiny surfaces. We have emphasised clean design, simplicity and function, in line with our vision of caring for people and the environment. Strong focus has been placed on design, and specific shapes are used consistently to create a coordinated look.

Big or small? Our FM Mattsson Siljan has products for everybody, regardless of their taste or the size of their home. The new Siljan Mini basin mixer is a compact product that packs a punch. Specially designed for small homes, small bathrooms or small hands. The choice is yours. Needless to say, you get the same high quality, just in a smaller size.

Article number: 83506000 Flow 3 bar: 8.4 l/m

**Description:** Chrome, Eco Plus, connection flat end Ø10 mm

- · Cold Start
- · Ceramic cartridge with soft closing function
- Adjustable flow control and temperature limiter
- Eco Flow (energy and water saving aerator)
- Soft PEX® hoses (stainless steel braided)