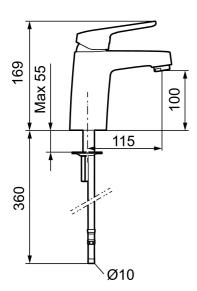

Article number: 83506000 Flow 3 bar: 8.4 l/m

**Description:** Chrome, Eco Plus, connection flat end Ø10 mm

- · Cold Start
- · Ceramic cartridge with soft closing function
- Adjustable flow control and temperature limiter
- Eco Flow (energy and water saving aerator)
- Soft PEX® hoses (stainless steel braided)