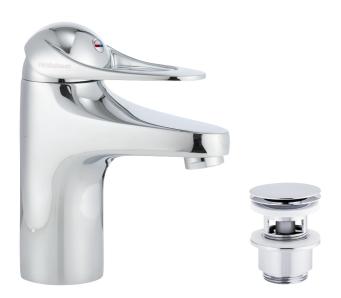

## 9000E basin mixer

An optimal fusion of design and function. The FM Mattsson 9000E range ushers in a new generation of mixers that are environmentally engineered down to the last detail. The mixer brings beauty and technical perfection to your bathroom. Even in its basic version, the mixer has unique functions that save energy without compromising on comfort.

**Article number:** 80635000 **Flow 3 bar:** 6.1 l/m **Description:** Chrome, connection flat end Ø10 mm

- · With push-down waste
- · Cold Start
- · Ceramic cartridge with soft closing function
- Adjustable flow control and temperature limiter
- Eco Flow (energy and water saving aerator)
- Soft PEX<sup>®</sup> hoses (stainless steel braided)