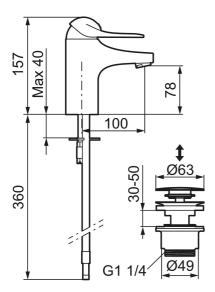

**Article number:** 80635000 **Flow 3 bar:** 6.1 l/m **Description:** Chrome, connection flat end Ø10 mm

- · With push-down waste
- · Cold Start
- · Ceramic cartridge with soft closing function
- Adjustable flow control and temperature limiter
- Eco Flow (energy and water saving aerator)
- Soft PEX<sup>®</sup> hoses (stainless steel braided)