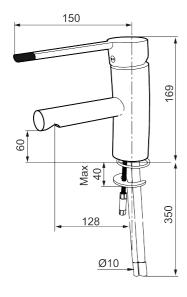

## MORA MMIX B5 MEDICARE basin mixer

Article number: 733010.CL Description: Chrome

- ESS (energy saving system)
- Ceramic cartridge with soft closing function
- · Adjustable flow control and temperature limiter
- Aerator without air admixture, maximum flow 9–11 l/min at 300 kPa
- Flexible connection tubes in stainless steel braided Soft PEX<sup>®</sup> flat end Ø10 mm, with protective plastic covering for improved hygiene and easier cleaning
- Extra long spout reduces risk of water jet spraying onto the basin's foot valve. Spout projection 128 mm
- Approved by the Rheumatism Association in Sweden
- Lead Free material
- Hole diameter Ø28-37 mm