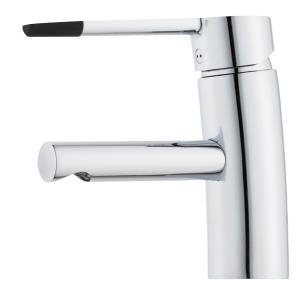

## MORA MMIX B5 MEDICARE basin mixer

Article number: 733010.CL Description: Chrome

- ESS (energy saving system)
- Ceramic cartridge with soft closing function
- · Adjustable flow control and temperature limiter
- Aerator without air admixture, maximum flow 9–11 l/min at 300 kPa
- Flexible connection tubes in stainless steel braided Soft PEX<sup>®</sup> flat end Ø10 mm, with protective plastic covering for improved hygiene and easier cleaning
- Extra long spout reduces risk of water jet spraying onto the basin's foot valve. Spout projection 128 mm
- Approved by the Rheumatism Association in Sweden
- Lead Free material
- Hole diameter Ø28-37 mm