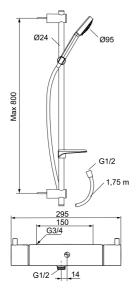

## GARDA shower kit

FM Mattsson Garda is a series where the sleek shape cooperates with excellent function in an exemplary manner. The Shower set consists of a hand shower, hose and shower rod and has smart solutions such as flexible upper bracket and a lime resistant strainer. Article number: 96821500 Description: Chrome, 150 c/c

## GARDA shower kit

FM Mattsson Garda is a series where the sleek shape cooperates with excellent function in an exemplary manner. The Shower set consists of a hand shower, hose and shower rod and has smart solutions such as flexible upper bracket and a lime resistant strainer. Article number: 96821500

- Safety mixer art.no. 9680-1530 and shower set art.no. 9670-0900
- Shower set have anti lime-scale hand shower with Eco Flow 12 l/min, shower bar with slider, soap dish and wall brackets with sealing