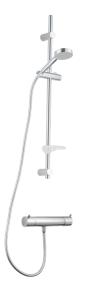

## GARDA shower kit

FM Mattsson Garda is a series where the sleek shape cooperates with excellent function in an exemplary manner. The Shower set consists of a hand shower, hose and shower rod and has smart solutions such as flexible upper bracket and a lime resistant strainer. Article number: 96821500 Description: Chrome, 150 c/c

## GARDA shower kit

FM Mattsson Garda is a series where the sleek shape cooperates with excellent function in an exemplary manner. The Shower set consists of a hand shower, hose and shower rod and has smart solutions such as flexible upper bracket and a lime resistant strainer. Article number: 96821500

- Safety mixer art.no. 9680-1530 and shower set art.no. 9670-0900
- Shower set have anti lime-scale hand shower with Eco Flow 12 l/min, shower bar with slider, soap dish and wall brackets with sealing