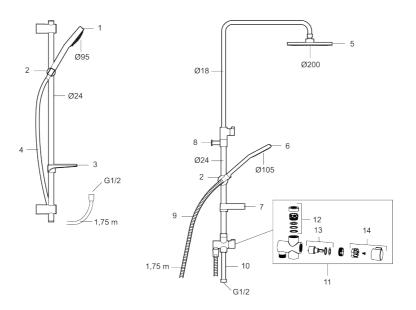

### Sparepartlist

| NO. | FMM NO.  | RSK     | DESCRIPTION                      |
|-----|----------|---------|----------------------------------|
| 1   | 96750900 | 8197646 | Hand shower                      |
| 2   | 93780000 | 8185671 | Slider                           |
| 3   | 94640007 | 8185634 | Soap dish, transparent           |
| 4   | 93131755 | 8181832 | Shower hose, cromoflex, L=1,75 m |
| 5   | 93991000 | 8180619 | Shower head                      |
| 6   | 93810900 | 8199213 | Hand shower, Eco Flow 12 l/min   |
| 6   | 93820000 | 8199214 | Hand shower, Eco Flow 6 I/min    |
| 7   | 94642000 | 8185687 | Soap dish                        |
| 8   | 96730000 | 8190745 | Wall bracket                     |
| 9   | 34841750 | 8181618 | Shower hose, chrome              |
| 10  | 58920100 | 8189019 | Extension bar                    |
| 11  | 58903000 | 8190747 | Diverter, complete               |
| 12  | 58961000 | 8221708 | Repair kit for diverter          |
| 13  | 59071000 | 8221706 | Cartridge                        |
| 14  | 59081000 | 8221707 | Handle                           |