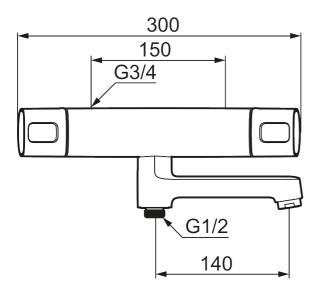

Also see our FM Mattsson Siljan shower and bath packages – smart all-in-one solutions with an overhead shower or hand shower set.

Article number: 83901500 Description: Chrome, 150 c/c

- · Pressure balanced thermostatic mixer
- · Swivel spout with built-in diverter
- · With ceramic sealed headwork
- Temperature handle with safety stop at 38°C
- With Eco-function
- Approved non-return valves, EN-Standard EN1717