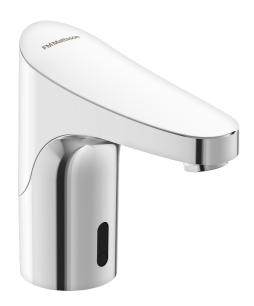

# 9000E tronic basin mixer, for premixed water, mains operation

FM Mattsson 9000E Tronic is a new generation of sensor operated mixers in Sweden. All technical parts are integrated in the mixer body for easy maintenance. There is also a programmable function for hygienic flush that prevents the water to be stagnant too long and thereby prevents bacteria to grow.

**Article number:** 16401000 **Flow 3 bar:** 5.0 l/m

Description: Chrome, mains operation, without transformer

- · For premixed water
- Without temperature knob, mains operation (without transformer)
- · Soft closing solenoid valve
- · Safe against vandalism, complete in metal
- Eco (energy and water saving constant flow aerator, 5 l/min at 200–600 kPa)
- · Flush Timeout safety shut-off to prevent flooding
- 30 sec. rinse time via sensor
- · Can be turned off for 60 sec. (eg for cleaning)
- · Low power consumption Long life
- Equipped with system for thermal disinfection against legionella
- IP class sensor, IP67
- Approved non-return valves, EN-Standard EN1717
- Environmental friendly material, Lead free, Nickel Free