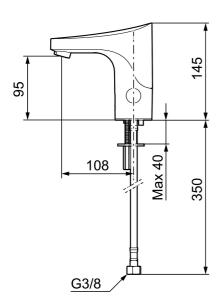

#### Installation:

- · Automatic sensor calibration
- All models can be adapted for either battery 6V or mains operation 12V AC/DC
- Mains operation requires installation of the power supply FMM S600129, alternatively transformer FMM S600128
- Soft PEX<sup>®</sup> hose with integrated non return valves and filters (stainless steel braided)
- Hole diameter Ø33,5-37 mm