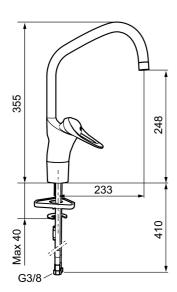

Article number: 80200010 Flow 3 bar: 7.4 l/m Description: Chrome, connection nut G3/8"

- · Cold Start
- · Ceramic cartridge with soft closing function
- · Adjustable flow control and temperature limiter
- Eco Flow (energy and water saving aerator)
- Swivel spout 60°, 85°, 110° or 360° (limitation part for 60° or 110° included)
- Soft PEX® hoses (stainless steel braided)
- Hole diameter Ø34-37 mm