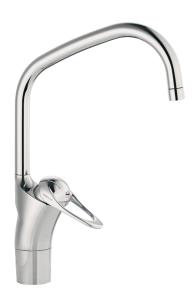

## 9000E III kitchen mixer

An optimal fusion of design and function. The FM Mattsson 9000E range ushers in a new generation of mixers that are environmentally engineered down to the last detail. The mixer brings beauty and technical perfection to your kitchen. Even in its basic version, the mixer has unique functions that save energy without compromising on comfort.

Article number: 80200010 Flow 3 bar: 7.4 l/m Description: Chrome, connection nut G3/8"

- · Cold Start
- · Ceramic cartridge with soft closing function
- · Adjustable flow control and temperature limiter
- Eco Flow (energy and water saving aerator)
- Swivel spout 60°, 85°, 110° or 360° (limitation part for 60° or 110° included)
- Soft PEX® hoses (stainless steel braided)
- Hole diameter Ø34-37 mm