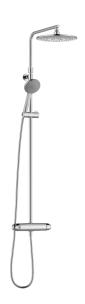

## 9000XE head shower kit

9000XE head shower kit is a head shower kit in brushed chrome.

The telescopic shower bar allows the wall bracket's height to be adapted to the specific bathroom's ceiling height, as well as to the user's height and/or the preferred distance to the shower head.

- Note! 160 c/c
- · Safety mixer 9000XE and head shower set 9000XE
- · With reversible headwork
- Anti lime-scale head- and hand shower
- · Shower bar with slider and wall bracket with sealing
- Shower pipe can be shortened if required
- Wall bracket freely adjustable in height, 700–990 from connection and 50–100 mm from wall, 2x20 mm spacers included, with sealing, hidden pipe joint
- · Lead Free material