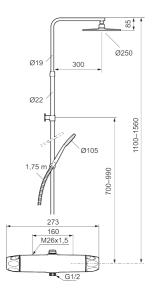

- Note! 160 c/c
- · Safety mixer 9000XE and head shower set 9000XE
- · With reversible headwork
- Anti lime-scale head- and hand shower
- · Shower bar with slider and wall bracket with sealing
- Shower pipe can be shortened if required
- Wall bracket freely adjustable in height, 700–990 from connection and 50–100 mm from wall, 2x20 mm spacers included, with sealing, hidden pipe joint
- · Lead Free material