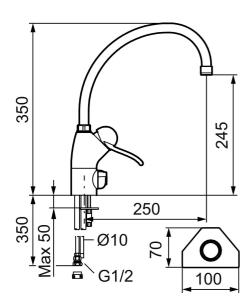

**Article number:** 91110000 Flow 3 bar: 14.0 l/m

Description: Chrome, with CU Ø10 mm

- · Ceramic cartridge with soft closing function
- · Adjustable flow control and temperature limiter
- Swivel spout 110°
- With dish washer valve, switchable between cold and hot water.
  Pre-set on cold water
- Hole diameter Ø28 mm