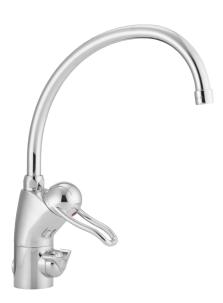

## 9000 kitchen mixer

The FM Mattsson 9000 kitchen mixer has a harmonious, classic design. Standard features include a hot water lock, adjustable flow control, a soft-close mechanism and a ceramic seal. These features eliminate the risk of scalding, and protect the pipes by preventing water hammering. With its popular, user-friendly design, this has been Sweden's best selling mixer for many years.

**Article number:** 91110000 Flow 3 bar: 14.0 l/m

Description: Chrome, with CU Ø10 mm

- · Ceramic cartridge with soft closing function
- · Adjustable flow control and temperature limiter
- Swivel spout 110°
- With dish washer valve, switchable between cold and hot water.
  Pre-set on cold water
- Hole diameter Ø28 mm