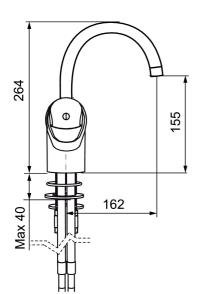

Article number: 81180010

Description: Chrome, connection nut G3/8"

- · Cold Start
- · Ceramic cartridge with soft closing function
- · Adjustable flow control and temperature limiter
- Fixed spout
- Soft PEX® hoses (stainless steel braided)