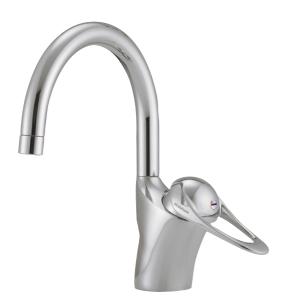

## 9000E wash trough mixer

An optimal fusion of design and function. The FM Mattsson 9000E range ushers in a new generation of mixers that are environmentally engineered down to the last detail. The mixer brings beauty and technical perfection to your bathroom. Even in its basic version, the mixer has unique functions that save energy without compromising on comfort.

Article number: 81180010

Description: Chrome, connection nut G3/8"

- · Cold Start
- · Ceramic cartridge with soft closing function
- · Adjustable flow control and temperature limiter
- Fixed spout
- Soft PEX® hoses (stainless steel braided)