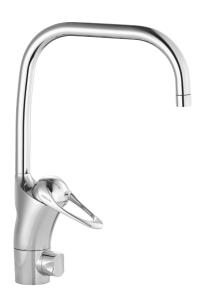

## 9000E I kitchen mixer

An optimal fusion of design and function. The FM Mattsson 9000E range ushers in a new generation of mixers that are environmentally engineered down to the last detail. The mixer brings beauty and technical perfection to your kitchen. Even in its basic version, the mixer has unique functions that save energy without compromising on comfort.

**Article number:** 80110000 **Flow 3 bar:** 8.0 l/m **Description:** Chrome, connection flat end Ø10 mm

- · Cold Start
- Ceramic cartridge with soft closing function
- · Adjustable flow control and temperature limiter
- Eco Flow (energy and water saving aerator)
- Swivel spout 60°, 85°, 110° or 360° (limitation part for 60° or 110° included)
- With dish washer valve, switchable between cold and hot water.
  Pre-set on cold water
- Soft PEX<sup>®</sup> hoses (stainless steel braided)
- Hole diameter Ø34-37 mm