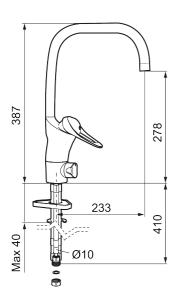

**Article number:** 80110000 **Flow 3 bar:** 8.0 l/m **Description:** Chrome, connection flat end Ø10 mm

- · Cold Start
- Ceramic cartridge with soft closing function
- · Adjustable flow control and temperature limiter
- Eco Flow (energy and water saving aerator)
- Swivel spout 60°, 85°, 110° or 360° (limitation part for 60° or 110° included)
- With dish washer valve, switchable between cold and hot water.
  Pre-set on cold water
- Soft PEX<sup>®</sup> hoses (stainless steel braided)
- Hole diameter Ø34-37 mm