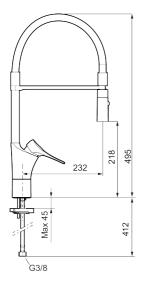

Article number: 86130010 Flow 3 bar: 6.0 l/m Description: Chrome

- Cold Start
- · Ceramic cartridge with soft closing function
- Adjustable flow control and temperature limiter
- Hose, limitation part for 60°, 85°, 110° or 360° included
- · Nozzle with concentrated jet and handshower
- Soft PEX<sup>®</sup> hoses with 3/8" connecting nut (stainless steel braided)
- Approved non-return valves, EN-Standard EN1717
- · Lead Free material
- Hole diameter Ø34-37 mm