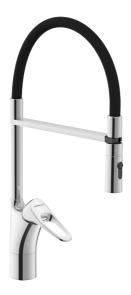

## 9000XE flexi kitchen mixer

9000XE kitchen mixer with flexi-spout in chrome has a detachable hand shower. With a detachable spout and a choice of jet settings, it is versatile, practical and flexible. This kitchen mixer is lead-free and equipped with our smart, innovative, energy-saving functions such as cold start, soft closing, a temperature limiter function and an energy- and water-saving aerator.

Article number: 86130010 Flow 3 bar: 6.0 l/m Description: Chrome

- Cold Start
- · Ceramic cartridge with soft closing function
- Adjustable flow control and temperature limiter
- Hose, limitation part for 60°, 85°, 110° or 360° included
- · Nozzle with concentrated jet and handshower
- Soft PEX<sup>®</sup> hoses with 3/8" connecting nut (stainless steel braided)
- Approved non-return valves, EN-Standard EN1717
- · Lead Free material
- Hole diameter Ø34-37 mm