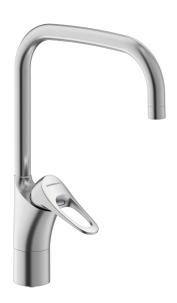

## 9000XE kitchen mixer

9000XE kitchen mixer with U-spout in brushed chrome suits any kitchen, whatever its size. This kitchen mixer is lead-free and equipped with our smart, innovative, energy-saving functions such as cold start, soft closing, a temperature limiter function and an energy- and water-saving aerator. Its timeless, practical design makes it a functional and aesthetically durable addition to any modern home.

**Article number:** 86100013 **Flow 3 bar:** 6.0 l/m

**Description:** Brushed chrome

- · Cold Start
- · Ceramic cartridge with soft closing function
- · Adjustable flow control and temperature limiter
- Eco Flow (energy and water saving aerator)
- Swivel spout, limitation part for 60°, 85°, 110° or 360° included
- Soft PEX<sup>®</sup> hoses with 3/8" connecting nut (stainless steel braided)
- Lead Free material
- Hole diameter Ø34-37 mm