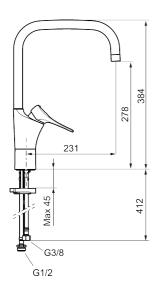

## 9000XE kitchen mixer

9000XE kitchen mixer with U-spout in brushed chrome suits any kitchen, whatever its size. This kitchen mixer is lead-free and equipped with our smart, innovative, energy-saving functions such as cold start, soft closing, a temperature limiter function and an energy- and water-saving aerator. Its timeless, practical design makes it a functional and aesthetically durable addition to any modern home.

**Article number:** 86100013 **Flow 3 bar:** 6.0 l/m

**Description:** Brushed chrome

- · Cold Start
- · Ceramic cartridge with soft closing function
- · Adjustable flow control and temperature limiter
- Eco Flow (energy and water saving aerator)
- Swivel spout, limitation part for 60°, 85°, 110° or 360° included
- Soft PEX<sup>®</sup> hoses with 3/8" connecting nut (stainless steel braided)
- Lead Free material
- Hole diameter Ø34-37 mm