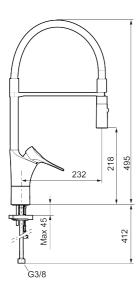

## 9000XE flexi kitchen mixer

Article number: 86140010 Flow 3 bar: 6.0 l/m

Description: Chrome, with integrated electronic dish washer cut-off

- · Cold Start
- · Ceramic cartridge with soft closing function
- · Adjustable flow control and temperature limiter
- Hose, limitation part for 60°, 85°, 110° or 360° included
- · Nozzle with concentrated jet and handshower
- With integrated electronic dish washer cut-off, automatic shut-off after 4 or 12 hours
- Soft PEX® hoses with 3/8" connecting nut (stainless steel braided)
- Approved non-return valves, EN-Standard EN1717
- · Lead Free material
- Hole diameter Ø34-37 mm