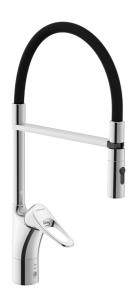

## 9000XE flexi kitchen mixer

Article number: 86140010 Flow 3 bar: 6.0 l/m

Description: Chrome, with integrated electronic dish washer cut-off

- · Cold Start
- · Ceramic cartridge with soft closing function
- · Adjustable flow control and temperature limiter
- Hose, limitation part for 60°, 85°, 110° or 360° included
- · Nozzle with concentrated jet and handshower
- With integrated electronic dish washer cut-off, automatic shut-off after 4 or 12 hours
- Soft PEX® hoses with 3/8" connecting nut (stainless steel braided)
- Approved non-return valves, EN-Standard EN1717
- · Lead Free material
- Hole diameter Ø34-37 mm