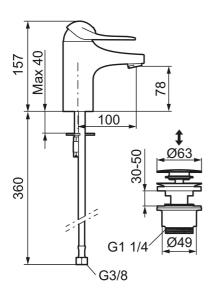

Article number: 80635010

Description: Chrome, connection nut G3/8"

- · With push-down waste
- · Cold Start
- · Ceramic cartridge with soft closing function
- · Adjustable flow control and temperature limiter
- Eco Flow (energy and water saving aerator)
- Soft PEX<sup>®</sup> hoses (stainless steel braided)