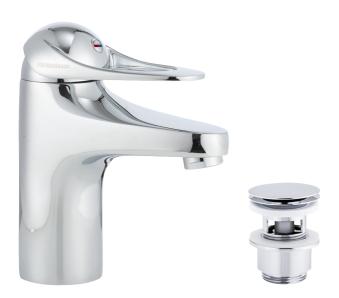

## 9000E basin mixer

An optimal fusion of design and function. The FM Mattsson 9000E range ushers in a new generation of mixers that are environmentally engineered down to the last detail. The mixer brings beauty and technical perfection to your bathroom. Even in its basic version, the mixer has unique functions that save energy without compromising on comfort.

Article number: 80635010

Description: Chrome, connection nut G3/8"

- · With push-down waste
- · Cold Start
- · Ceramic cartridge with soft closing function
- · Adjustable flow control and temperature limiter
- Eco Flow (energy and water saving aerator)
- Soft PEX<sup>®</sup> hoses (stainless steel braided)