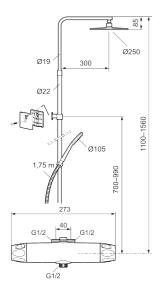

Article number: 86930000 Flow 3 bar: 7.6 l/m Description: Chrome, 40 c/c, pipe connection up

- Note! 40 c/c
- Safety mixer 9000XE and head shower set 9000XE
- With reversible headwork
- · Anti lime-scale head- and hand shower
- · Shower bar with slider, soap dish and wall bracket with sealing
- · Shower pipe can be shortened if required
- Wall bracket freely adjustable in height, 700–990 from connection and 50–100 mm from wall, 2x20 mm spacers included, with sealing, hidden pipe joint
- Lead Free material