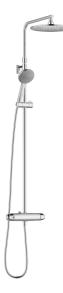

## 9000XE head shower kit Vaska

9000XE head shower kit is a head shower kit in chrome. The telescopic shower bar allows the wall bracket's height to be adapted to the specific bathroom's ceiling height, as well as to the user's height and/or the preferred distance to the shower head.

Article number: 86930000 Flow 3 bar: 7.6 l/m Description: Chrome, 40 c/c, pipe connection up

- Note! 40 c/c
- Safety mixer 9000XE and head shower set 9000XE
- With reversible headwork
- · Anti lime-scale head- and hand shower
- · Shower bar with slider, soap dish and wall bracket with sealing
- · Shower pipe can be shortened if required
- Wall bracket freely adjustable in height, 700–990 from connection and 50–100 mm from wall, 2x20 mm spacers included, with sealing, hidden pipe joint
- Lead Free material