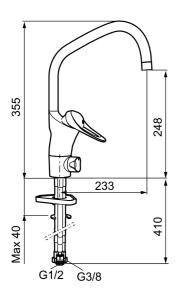

Article number: 80216000 Flow 3 bar: 8.0 l/m Description: Chrome, Eco Plus, connection nut G3/8"

- · Cold Start
- Ceramic cartridge with soft closing function
- · Adjustable flow control and temperature limiter
- Eco Flow (energy and water saving aerator)
- Swivel spout 60°, 85°, 110° or 360° (limitation part for 60° or 110° included)
- With dish washer valve, switchable between cold and hot water.
  Pre-set on cold water
- Soft PEX<sup>®</sup> hoses (stainless steel braided)
- Hole diameter Ø34-37 mm