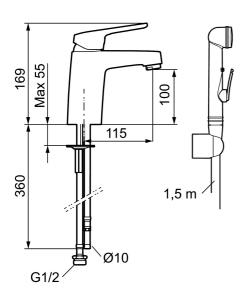

**Article number:** 83570000 **Flow 3 bar:** 5.2 l/m **Description:** Chrome, connection flat end Ø10 mm

- · With self-closing hand shower, wall bracket and hose
- · Cold Start
- Ceramic cartridge with soft closing function
- · Adjustable flow control and temperature limiter
- Eco Flow (energy and water saving aerator)
- Soft PEX<sup>®</sup> hoses (stainless steel braided)
- Approved non-return valves, EN-Standard EN1717