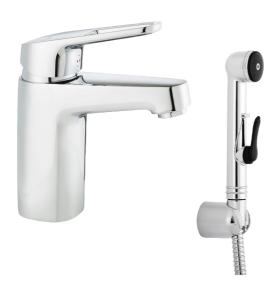

## SILJAN basin mixer

Soft, curved lines and ultra-shiny surfaces. We have emphasised clean design, simplicity and function, in line with our vision of caring for people and the environment. Strong focus has been placed on design, and specific shapes are used consistently to create a coordinated look.

Big or small? Our FM Mattsson Siljan has products for everybody, regardless of their taste or the size of their home. The new Siljan Mini basin mixer is a compact product that packs a punch. Specially designed for small homes, small bathrooms or small hands. The choice is yours. Needless to say, you get the same high quality, just in a smaller size.

**Article number:** 83570000 **Flow 3 bar:** 5.2 l/m **Description:** Chrome, connection flat end Ø10 mm

- · With self-closing hand shower, wall bracket and hose
- · Cold Start
- Ceramic cartridge with soft closing function
- · Adjustable flow control and temperature limiter
- Eco Flow (energy and water saving aerator)
- Soft PEX<sup>®</sup> hoses (stainless steel braided)
- Approved non-return valves, EN-Standard EN1717