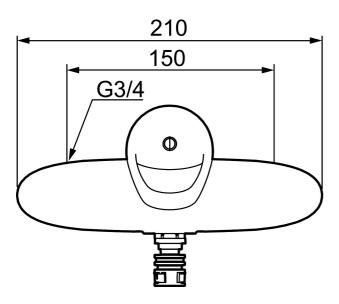

**Article number:** 81301500 Flow 3 bar: 19.6 l/m

**Description:** Chrome

- · Cold Start
- Ceramic cartridge with soft closing function
- · Adjustable flow control and temperature limiter
- Outlet down
- · Spout must be ordered separately