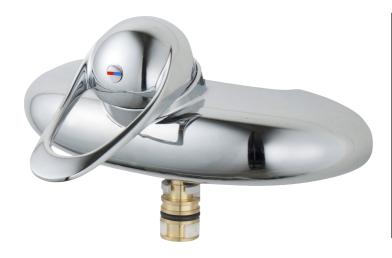

## 9000E kitchen/basin mixer

An optimal fusion of design and function. The FM Mattsson 9000E range ushers in a new generation of mixers that are environmentally engineered down to the last detail. The mixer brings beauty and technical perfection to your kitchen. Even in its basic version, the mixer has unique functions that save energy without compromising on comfort.

**Article number:** 81301500 Flow 3 bar: 19.6 l/m

**Description:** Chrome

- · Cold Start
- Ceramic cartridge with soft closing function
- · Adjustable flow control and temperature limiter
- Outlet down
- · Spout must be ordered separately