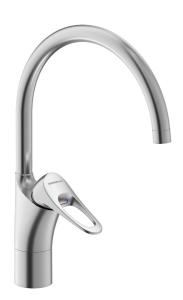

## 9000XE kitchen mixer

9000XE kitchen mixer with C-spout in brushed chrome suits any kitchen, whatever its size. This kitchen mixer is lead-free and equipped with our smart, innovative, energy-saving functions such as cold start, soft closing, a temperature limiter function and an energy- and water-saving aerator. Its timeless, practical design makes it a functional and aesthetically durable addition to any modern home. This product is LEED/BREEAM compliant, which means it meets the flow rate requirements applicable to certain new buildings and conversions.

**Article number:** 86007013 **Flow 3 bar:** 4.5 l/m **Description:** Brushed chrome, LEED/BREEAM compliant

- · Cold Start
- · Ceramic cartridge with soft closing function
- · Adjustable flow control and temperature limiter
- Eco Flow (energy and water saving aerator)
- Swivel spout, limitation part for 60°, 85°, 110° or 360° included
- Soft PEX<sup>®</sup> hoses with 3/8" connecting nut (stainless steel braided)
- · Lead Free material
- Hole diameter Ø34-37 mm