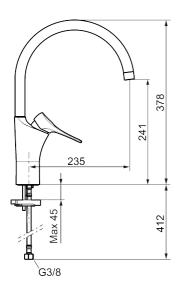

**Article number:** 86007013 **Flow 3 bar:** 4.5 l/m **Description:** Brushed chrome, LEED/BREEAM compliant

- · Cold Start
- · Ceramic cartridge with soft closing function
- · Adjustable flow control and temperature limiter
- Eco Flow (energy and water saving aerator)
- Swivel spout, limitation part for 60°, 85°, 110° or 360° included
- Soft PEX<sup>®</sup> hoses with 3/8" connecting nut (stainless steel braided)
- · Lead Free material
- Hole diameter Ø34-37 mm