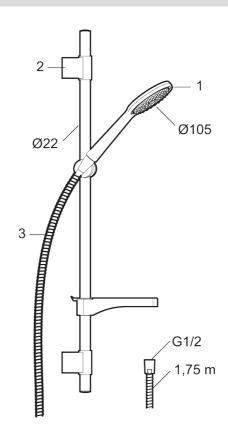

Article number: 86700003

| Sparepartlist |            |         |                              |
|---------------|------------|---------|------------------------------|
| NO.           | FMM NO.    | RSK     | DESCRIPTION                  |
| 1             | S600091    | 8233001 | Hand shower, chrome          |
| 1             | S600091.75 | 8233003 | Hand shower, brushed chrome  |
| 2             | S600095    | 8239500 | Wall bracket, chrome         |
| 2             | S600095.75 | 8221926 | Wall bracket, brushed chrome |
| 3             | S600109    | 8252036 | Shower hose, chrome          |
| 3             | S600109.75 | 8252038 | Shower hose, brushed chrome  |