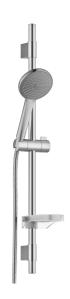

## 9000XE shower set

9000XE shower set is a shower set in brushed chrome with a metal hose and adjustable wall brackets. The mixer, combined with the large nozzle, delivers a pleasant shower experience with good pressure and an ample jet range without wasting water. The shower set is easy to install in all types of bathrooms.

**Article number:** 86700003 Flow 3 bar: 6.9 l/m

**Description:** Brushed chrome

- · Anti lime-scale hand shower
- · With soap dish
- · Shower bar with slider and flexible upper wall brackets with sealing
- · Lead Free material