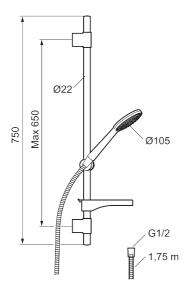

## 9000XE shower set

9000XE shower set is a shower set in brushed chrome with a metal hose and adjustable wall brackets. The mixer, combined with the large nozzle, delivers a pleasant shower experience with good pressure and an ample jet range without wasting water. The shower set is easy to install in all types of bathrooms.