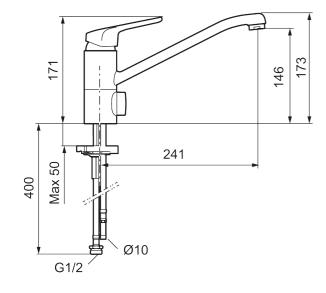

Article number: 83216000 Description: Chrome, Eco Plus, connection flat end Ø10 mm

- · Cold Start
- · Ceramic cartridge with soft closing function
- Adjustable flow control and temperature limiter
- Eco Flow (energy and water saving aerator)
- Swivel spout 110°
- With dish washer valve, switchable between cold and hot water. Pre-set on cold water
- Soft PEX<sup>®</sup> hoses (stainless steel braided)
- Hole diameter Ø34-37 mm