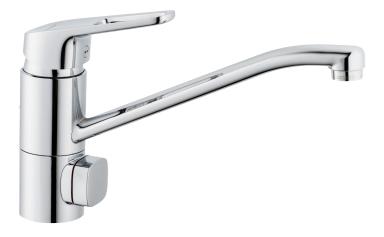

## SILJAN kitchen mixer

Siljan is FM Mattsson's new signature collection. It includes a wide range of products with a strong focus on design and smart technology, in line with our vision of caring for people and the environment. Siljan is a natural choice for anyone who aspires to a sustainable lifestyle. A wide range of models guarantees that you will find exactly the right solution for your kitchen.

Article number: 83216000 Description: Chrome, Eco Plus, connection flat end Ø10 mm

- · Cold Start
- · Ceramic cartridge with soft closing function
- Adjustable flow control and temperature limiter
- Eco Flow (energy and water saving aerator)
- Swivel spout 110°
- With dish washer valve, switchable between cold and hot water. Pre-set on cold water
- Soft PEX<sup>®</sup> hoses (stainless steel braided)
- Hole diameter Ø34-37 mm