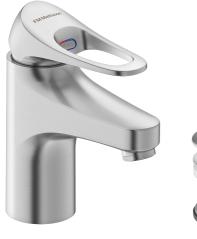

## 9000XE basin mixer

9000XE basin mixer is a basin mixer in brushed chrome. Its classic design and water-saving function make it a natural choice for the bathroom. The product comes with a push-down waste.

Article number: 86535013 Flow 3 bar: 4.5 l/m Description: Brushed chrome

- · With push-down waste
- Cold Start
- · Ceramic cartridge with soft closing function
- · Adjustable flow control and temperature limiter
- Eco Flow (energy and water saving aerator)
- Soft PEX<sup>®</sup> hoses with 3/8" connecting nut (stainless steel braided)
- Lead Free material
- Hole diameter Ø34-37 mm