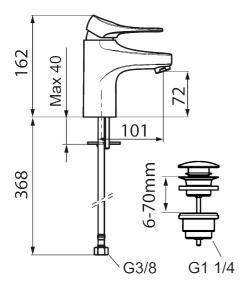

## 9000XE basin mixer

9000XE basin mixer is a basin mixer in brushed chrome. Its classic design and water-saving function make it a natural choice for the bathroom. The product comes with a push-down waste.

Article number: 86535013 Flow 3 bar: 4.5 l/m Description: Brushed chrome

- · With push-down waste
- Cold Start
- · Ceramic cartridge with soft closing function
- · Adjustable flow control and temperature limiter
- Eco Flow (energy and water saving aerator)
- Soft PEX<sup>®</sup> hoses with 3/8" connecting nut (stainless steel braided)
- Lead Free material
- Hole diameter Ø34-37 mm