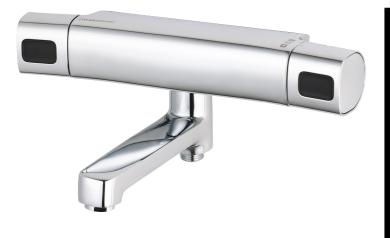

## SILJAN bath mixer

In the FM Mattsson Siljan collection, strong focus has been placed on design. Soft, curved shapes are used consistently to create a coordinated look. This, along with our energysaving functions and well-known high quality, makes them very popular with plumbers.

Also see our FM Mattsson Siljan shower and bath packages – smart all-in-one solutions with an overhead shower or hand shower set.

Article number: 85901500 Description: Chrome, 150 c/c, Lead Free

- Pressure balanced thermostatic mixer
- Swivel spout with built-in diverter
- With ceramic sealed headwork
- Temperature handle with safety stop at 38°C
- With Eco-function
- Approved non-return valves, EN-Standard EN1717