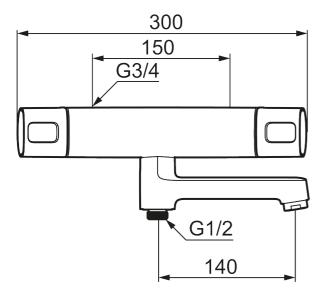

Also see our FM Mattsson Siljan shower and bath packages – smart all-in-one solutions with an overhead shower or hand shower set.

Article number: 85901500 Description: Chrome, 150 c/c, Lead Free

- Pressure balanced thermostatic mixer
- Swivel spout with built-in diverter
- With ceramic sealed headwork
- Temperature handle with safety stop at 38°C
- With Eco-function
- Approved non-return valves, EN-Standard EN1717